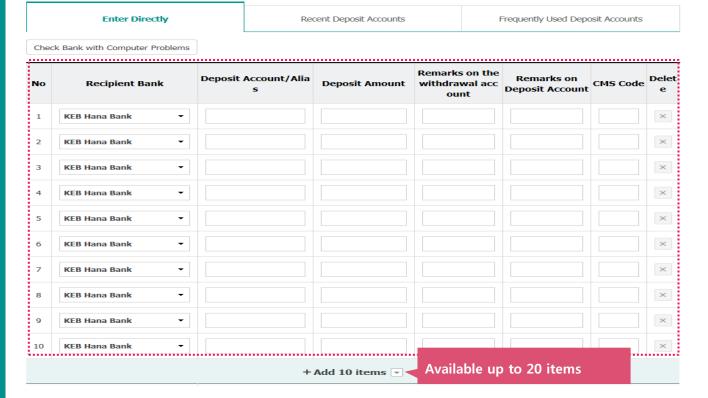

# Multi-account Transfer

- Step 1. Enter withdrawal account information.
- Step 2. Select entering type for deposit information and enter deposit account information.

#### **Transfer Information**

Items marked with an asterix \* are required fields. Set priority order of withdrawal accounts \*Withdrawal View Transfer Limit Account (Balance: KRW 0 / Balance Available for Withdrawal KRW 0 / Another Bank's Check Deposited but not Cleared KRW 0) \*Account 4 numerical digits Password Scheduled Request Please select. Transfer Information described in Batch Application Withdrawal Passbook Information displayed in Batch Application Beneficiary

#### Deposit Information

Account