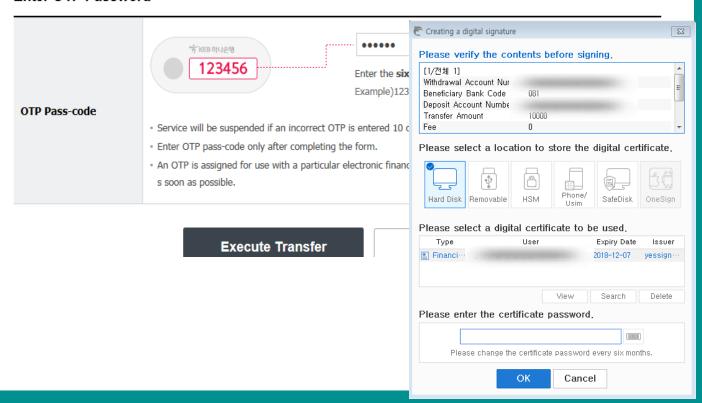

# Multi-account Transfer

Step 3. Confirm requested details of multi-account transfer, and enter OTP password and digital certificate password.

#### Enter OTP Password