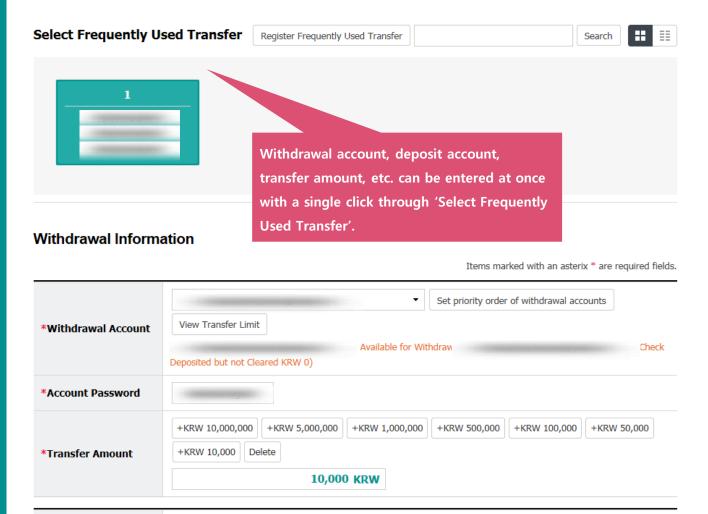

#### Step 1. Enter withdrawal information.

Transfer after Fee Deduction (Fees will be deducted from the transfer amount.)

Step 2. Select entering type of deposit information and enter information.