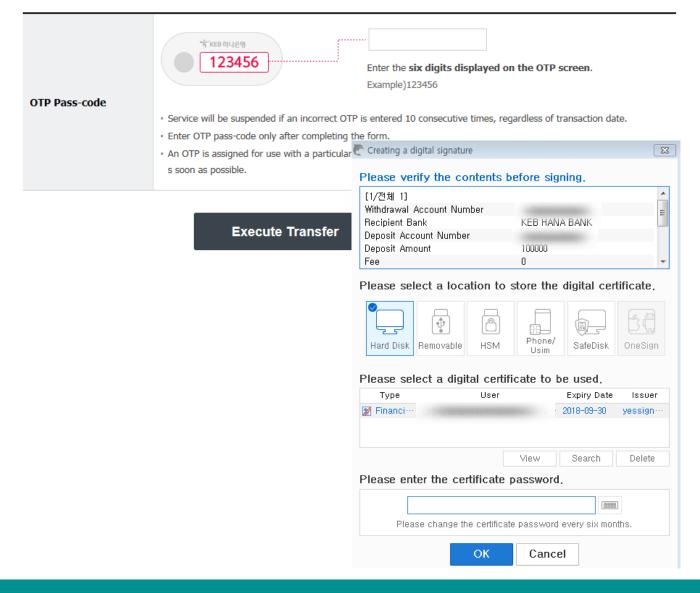

Step 3. After checking requested details of immediate transfer, enter OTP password and digital certificate password.

#### **Enter OTP Password**

Step 4. Request for immediate transfer is completed.