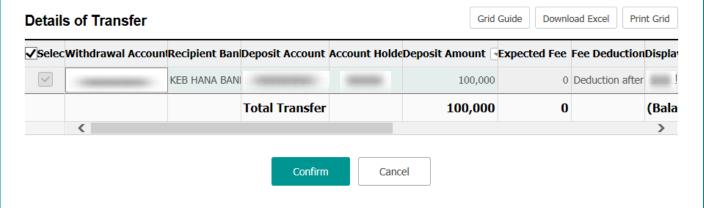

### Deposit Information **Enter Directly** Recent Deposit Accounts Frequently Used Deposit Accounts My Account View Bank \*Beneficiary Bank and Account Number Check Bank with Computer Problems Contents noted in Passbook Other Information CMS/Agent Code Memo (This message is intended for internal use only.) Search Registered Temporary Storage Box Register Download Excel Print Grid **Details of Transfer** Grid Guide SelecWithdrawal AccountRecipient BanDeposit Account Account HoldeDeposit Amount Sexpected Fee Fee DeductionDisplan **Total Transfer** 0 0 < > Reuse Transfer Information Delete Confirm Cancel