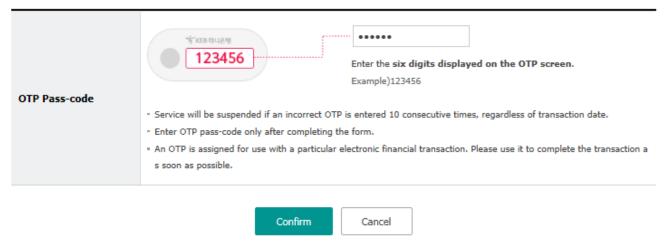

#### Step 4. Check details of interest paid and enter OTP/digital certificate password

#### Enter OTP Password