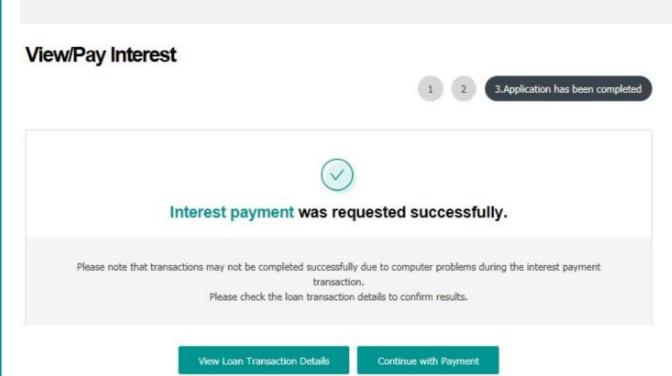

## View/Pay Interest

Step 5. Interest payment is requested.

#### Interest Payment Expected Transaction

| Transaction Statu<br>s | Normal Interest | Delay Charges | Accrued Interest | Loan Fee | Total Amount  |  |
|------------------------|-----------------|---------------|------------------|----------|---------------|--|
| Completed              | 2,693,052 KRW   | 144,459 KRW   | 0 KRW            | 0 KRW    | 2,837,511 KRW |  |

#### Interest Payment Expected Transaction Detailed View

| Loan Account Numbe<br>r | Exec<br>ution<br>Num<br>ber | Interest Calculation Period |            | Num<br>ber o Principal for In | Principal for Intere           | re Interest R |               |                                                                   |
|-------------------------|-----------------------------|-----------------------------|------------|-------------------------------|--------------------------------|---------------|---------------|-------------------------------------------------------------------|
|                         |                             | Start Date                  | End Date   | f Day                         | st Calculation                 | ate(%)        | Loan Interest | Interest Type                                                     |
|                         | 1                           | 2018-02-23                  | 2018-03-23 | 29                            | 640,000,000 KRW                | 3.729         | 1,896,170 KRW | Contract Intere<br>st Rate                                        |
|                         | 1                           | 2018-03-24                  | 2018-04-05 | 13                            | 40,000,000 KRW                 | 9.729         | 138,604 KRW   | Installment/Ov<br>erdue Interest<br>on Principal an<br>d Interest |
|                         | 1                           | 2018-03-24                  | 2018-04-05 | 13                            | 600,000 <mark>,</mark> 000 KRW | 3.729         | 796,882 KRW   | Contract Intere<br>st Rate                                        |
|                         | 1                           | 2018-03-25                  | 2018-04-05 | 12                            | 1,830,785 KRW                  | 9.729         | 5,855 KRW     | Interest on Lat<br>e Interest Pay<br>ment                         |